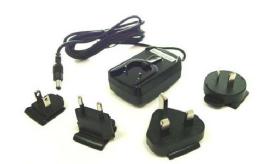

## Trilogy Power Supply Kit P/N 7200-941

This kit is included as an accessory with the Trilogy. It contains interchangeable clips for US, UK, European and Australian wall sockets and voltage stabilization for 10-12V power sources.