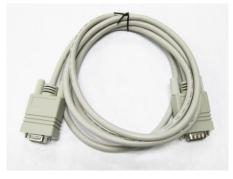

## Trilogy RS-232 Data Cable P/N 021-0700

This cable is available for users with Model 7200-000. **USB Data Cable P/N 021-7202 will not work**. You must use RS-232 Cable P/N 021-0700. It is a DB9 male to female cable used for data transfer from the Trilogy to a PC.