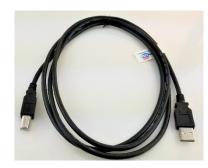

## Trilogy USB Data Cable P/N 021-7202

This cable is included as an accessory with the Trilogy Model 7200-002. It is a USB cable used for data transfer from the Trilogy to a PC.