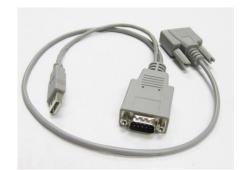

## Communication and Integration Cable P/N 2300-115

This cable can be used as a USB to Serial Adaptor Cable with RS-232 Cable P/N 021-0700. It has been tested using our instruments.

Revision E